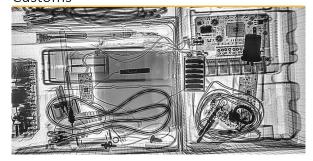

#### Customs

In customs, check point officials must perform a quick, non-intrusive and non-destructive inspection of suspected vehicles and packages with whom they come across on a daily basis.

#### What is inspected?

Contraband, Ammunition, Weapons, Drugs, Jewelry, Alcohol etc.