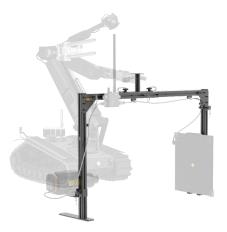

# **Robot Accessories**

For detailed information, please review the Robot Accessories brochure

NOVO offers various Robot detector holders for the 12SF, the 15WS and the 22WS Detectors.

- Lightweight, shock absorbent, customized robot NOVO Detector Frame
- The NOVO Detectors can be used in both portrait and landscape orientation when using the robot accessories

#### **Robot Integration:**

The NOVO Equipment can be integrated with many EOD robots platforms

#### **NOVO Detector Frame**

#### C-Arm Detector and X-Ray Holder