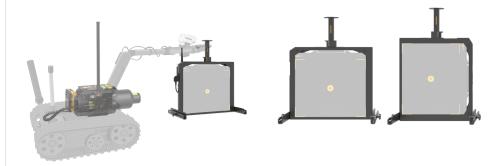

# **Robot Accessories**

For detailed information, please review the Robot Accessories brochure

NOVO offers various Robot detector holders for the 12SF, the 15WS and the 22WS Detectors.

- Lightweight, shock absorbent, customized robot NOVO Detector Frame
- The NOVO Detectors can be used in both portrait and landscape orientation when using the robot accessories

#### **Robot Integration:**

The NOVO Equipment can be integrated with many EOD robots platforms

#### **NOVO Detector Frame**

#### C-Arm Detector and X-Ray Holder