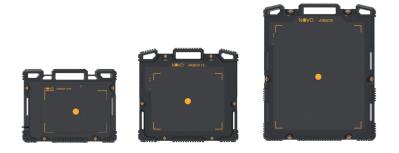

#### For detailed information, please review the systems brochures

The NOVO range of Detectors provide outstanding image quality in a rugged, durable, thin design and are the latest in DR imaging technology.

- Lightest in the market
- Dual direction magnetic connector
- Wireless & wired operation
- Specifically designed for fieldwork & harsh weather conditions
- Quick removable & rechargeable battery

| Detector Model                                | NOVO 12SF                            | NOVO 15WS                            | NOVO 22WS                            |
|-----------------------------------------------|--------------------------------------|--------------------------------------|--------------------------------------|
| Steel Penetration *                           | 3.5" (90mm)                          | 3.5" (90mm)                          | 3.5" (90mm)                          |
| Detector Weight                               | 2.2 lbs. (1kg)                       | 3.5 lbs. (1.6kg)                     | 6.1 lbs. (2.8kg)                     |
| Detector Load Proof                           | 440 lbs (200kg)                      | 660 lbs. (300kg)                     | 660 lbs. (300kg)                     |
| Detector Imaging Area                         | 6.75" x 10.1"<br>(17.2cm x 25.8cm)   | 9.1" x 11.2"<br>(23.1cm x 28.4cm)    | 13.9" x 16.7"<br>(35.5cm x 42.6cm)   |
| Detector Size                                 | 7.7" x 11.1"<br>(19.5cm x 28.2cm)    | 10.6" x 12.9"<br>(26.9cm x 32.9cm)   | 15.2" x 18.3"<br>(38.5cm x 46.5cm)   |
| Active Area (Imaging<br>Area / Detector Size) | 80% Active Area                      | 74% Active Area                      | 85% Active Area                      |
| Detector Drop Test                            | 40" (100cm)                          | 40" (100cm)                          | 40" (100cm)                          |
| Detector Thickness                            | 0.6" (15mm)                          | 0.6" (15.6mm)                        | 0.6" (15.6mm)                        |
| Bit Depth                                     | 16 bit latest generation             | 16 bit latest generation             | 16 bit latest generation             |
| Connector                                     | Magnetic Dual<br>Direction Connector | Magnetic Dual<br>Direction Connector | Magnetic Dual<br>Direction Connector |