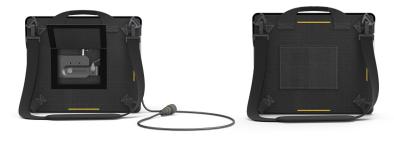

#### Armor Kit

The Armor Kit Contains the NOVO Armor, which provides additional mechanical protection to the NOVO Detectors, Armor Stand and a traveling soft cover.

#### Soft Protective Cover

The Detector Soft Protective Cover provides additional lightweight protection for NOVO Detectors.