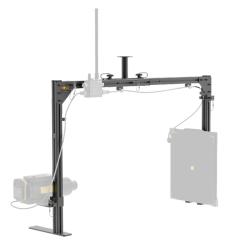

# **Robot Accessories**

For detailed information, please review the Robot Accessories brochure

NOVO offers various Robot detector holders for the 12SF, the 15WS and the 22WS Detectors.

- Lightweight, shock absorbent, customized robot NOVO Detector Frame
- The NOVO Detectors can be used in both portrait and landscape orientation when using the robot accessories

#### **Robot Integration:**

The NOVO Equipment can be integrated with many EOD robots platforms

#### **NOVO Detector Frame**

#### C-Arm Detector and X-Ray Holder