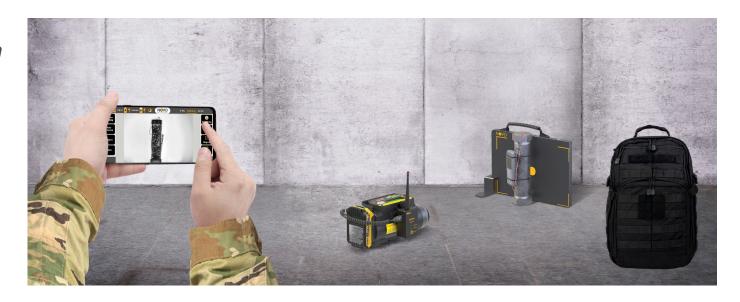

#### **Special Forces**

Special Forces require an easy to carry, simple to deploy, portable product. Keeping the systems as light as possible yet rugged and covert is crucial for mission safety and fast operation.

#### What is inspected?

IED's, EODs, Locks, Cylinder & many more...