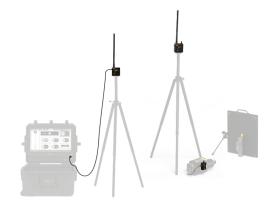

# **Tripod Mounts**

The Tripod Mount is a lightweight accessory that firmly holds the Detector and provides various positioning options.