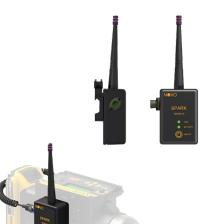

# Wireless Spark III

- Weight: 0.7 lbs. (0.3 kg)
- 6 hours built-in Battery
- Wireless up to 400m LOS
- MIL-DTL 38999 connectors
- Supports Golden On/Off & battery status info