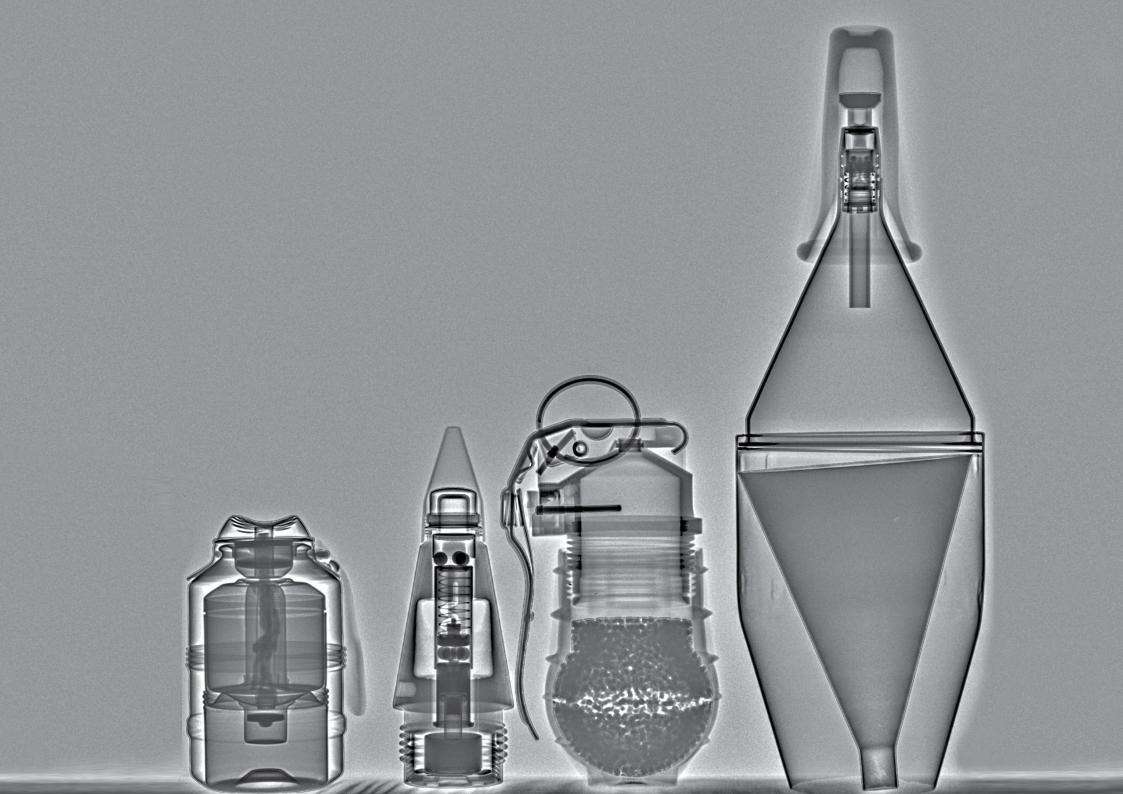

# **Border Control**

Portable X-Ray systems are the perfect solution for inspecting suspected items across borders and checkpoints. These systems are lightweight and rugged and can be easily transferred and quickly deployed.

#### What is inspected?

Contraband, Weapons, Drugs, IED & Explosives Detection etc.

#### Customs

In customs, check point officials must perform a quick, non-intrusive and non-destructive inspection of suspected vehicles and packages with whom they come across on a daily basis.

#### What is inspected?

Contraband, Ammunition, Weapons, Drugs, Jewelry, Alcohol etc.