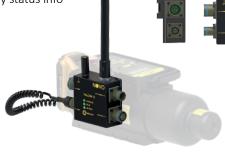

#### Falcon II

- Weight: 2lbs (900 grams)
- Unlimited operation with AC (POE)
- 6+ hours built-in battery
- Wired/ Wireless up to 500m LOS
- MIL-DTL 38999 connectors
- GPS
- Supports parallel multi tablet control & display
- Supports Golden On/Off & battery status info