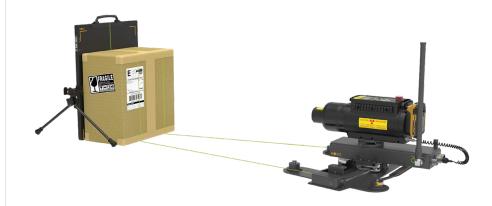

# **Tripod Mounts**

The Tripod Mount is a lightweight accessory that firmly holds the Detector and provides various positioning options.