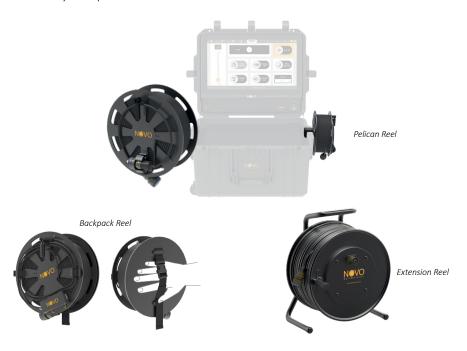

#### Extension Cables

The communication cable provides reliable and fast data transmission between the various system parts.