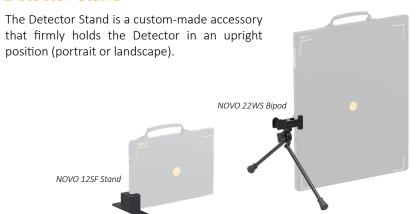

#### **Detector Stand**

# **Tripod Mounts**

The Tripod Mount is a lightweight accessory that firmly holds the Detector and provides various positioning options.