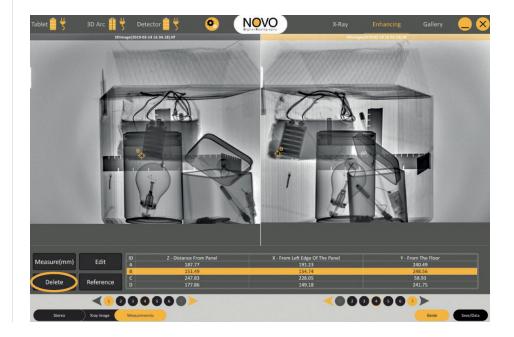

# 3D Measurement & Imaging

The 3D Arc provides precise location and exact measurements (1-2mm accuracy) for IED disruption and manual entry. Extremely fast and easy to use tool building 3D images in seconds, giving unprecedented information.

## For detailed information, please review the 3D Arc brochure

The 3D Arc provides precise location & exact measurements for IED disruption & manual entry. Extremely easy to use touch interface, provides accurate X, Y, Z measurements and 3D imaging in seconds.