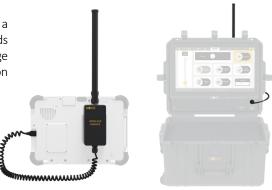

NOVO Bright L 17"

NOVO Bright XL 21.5"

Samsung S21

Panasonic Toughpad™ FZ-G1- 10"

Panasonic Toughbook® CF-33- 12"

The NOVO Eagle is an extremely long range wireless transceiver, which extends the wireless communication between the tablet and the inspection area (Detector and X-Ray source) up to 3.3km (2 miles) LOS.

#### Ranger

The NOVO Wireless Ranger is a wireless transceiver, which extends the wireless communication range between the tablet and the inspection area.

# Super Ranger

The NOVO Wireless Super Ranger is a special booster that increases wireless distance and stability of our standard Ranger device, allowing for operation in extreme condition.