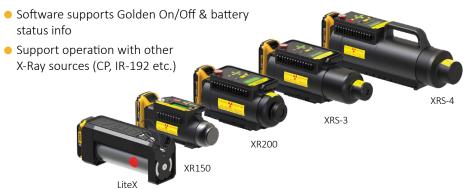

# X-Ray Sources

#### For detailed information, please review the systems brochures

The NOVO systems are designed to operate with the entire range of Golden Engineering X-Ray sources (both old and new generations) and other X-Ray sources.

- Specially designed connector/picatinny connects the Golden Source to the NOVO system controllers
- Operational safety distance is easily obtained with wired or wireless capabilities
- The Golden X-Ray sources are portable, battery operated, lightweight & contain no radioactive materials