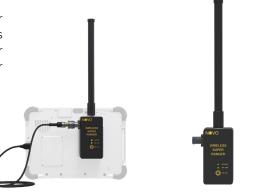

NOVO Bright L 17"

NOVO Bright XL 21.5"

Samsung S21

Panasonic Toughpad™ FZ-G1- 10"

Panasonic Toughbook® CF-33- 12"

The NOVO Eagle is an extremely long range wireless transceiver, which extends the wireless communication between the tablet and the inspection area (Detector and X-Ray source) up to 3.3km (2 miles) LOS.

#### Ranger

The NOVO Wireless Ranger is a wireless transceiver, which extends the wireless communication range between the tablet and the inspection area.

# Super Ranger

The NOVO Wireless Super Ranger is a special booster that increases wireless distance and stability of our standard Ranger device, allowing for operation in extreme condition.