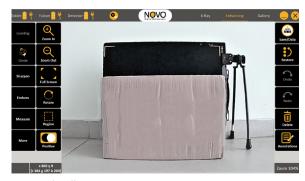

# **NOVO Touch Software**

For detailed information, please review the NOVO Touch Software brochure

The NOVO Touch Software is a proprietary software developed to provide the best user experience and functionality in harsh & extreme field conditions.

# The Genie Enhancement Feature - Proprietary State-of-the-art Algorithm

Allows for taking a single image and enhancing both easy to penetrate and difficult to penetrate objects on the same image, while showing all elements and highlighting all the threats with just one touch.

# 3D Measurement & Imaging

The 3D Arc provides precise location and exact measurements (1-2mm accuracy) for IED disruption and manual entry. Extremely fast and easy to use tool building 3D images in seconds, giving unprecedented information.

# Stitching Feature

Rapidly stitch multiple images together in seconds either by using Automatic Stitching feature or easy to use Manual Stitching with advanced tools, such as HDR etc.

Allows for taking a high exposure image to penetrate difficult areas, combined with a low exposure image showing delicate items and producing a hybrid High Dynamic Range X-Ray image.