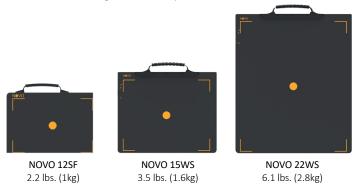

- Lightest in the market
- Dual direction magnetic connector
- Wireless & wired operation
- Specifically designed for fieldwork & harsh weather conditions
- Quick removable & rechargeable battery

| Detector Model                                | NOVO 12SF                            | NOVO 15WS                            | NOVO 22WS                            |
|-----------------------------------------------|--------------------------------------|--------------------------------------|--------------------------------------|
| Steel Penetration *                           | 3.5" (90mm)                          | 3.5" (90mm)                          | 3.5" (90mm)                          |
| Detector Weight                               | 2.2 lbs. (1kg)                       | 3.5 lbs. (1.6kg)                     | 6.1 lbs. (2.8kg)                     |
| Detector Load Proof                           | 440 lbs (200kg)                      | 660 lbs. (300kg)                     | 660 lbs. (300kg)                     |
| Detector Imaging Area                         | 6.75" x 10.1"<br>(17.2cm x 25.8cm)   | 9.1" x 11.2"<br>(23.1cm x 28.4cm)    | 13.9" x 16.7"<br>(35.5cm x 42.6cm)   |
| Detector Size                                 | 7.7" x 11.1"<br>(19.5cm x 28.2cm)    | 10.6" x 12.9"<br>(26.9cm x 32.9cm)   | 15.2" x 18.3"<br>(38.5cm x 46.5cm)   |
| Active Area (Imaging<br>Area / Detector Size) | 80% Active Area                      | 74% Active Area                      | 85% Active Area                      |
| Detector Drop Test                            | 40" (100cm)                          | 40" (100cm)                          | 40" (100cm)                          |
| Detector Thickness                            | 0.6" (15mm)                          | 0.6" (15.6mm)                        | 0.6" (15.6mm)                        |
| Bit Depth                                     | 16 bit latest generation             | 16 bit latest generation             | 16 bit latest generation             |
| Connector                                     | Magnetic Dual<br>Direction Connector | Magnetic Dual<br>Direction Connector | Magnetic Dual<br>Direction Connector |