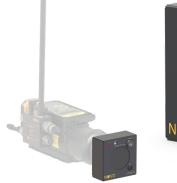

# **Robot Accessories**

For detailed information, please review the Robot Accessories brochure

NOVO offers various Robot detector holders for the 12SF, the 15WS and the 22WS Detectors.

- Lightweight, shock absorbent, customized robot NOVO Detector Frame
- The NOVO Detectors can be used in both portrait and landscape orientation when using the robot accessories

#### **NOVO Detector Frame**