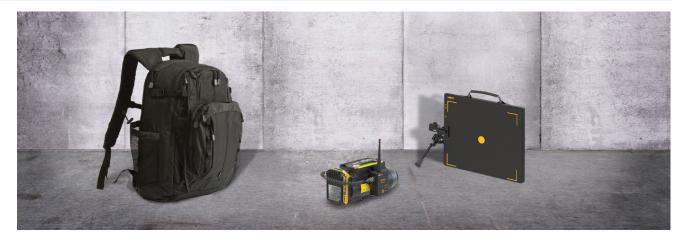

# Systems

NOVO offers a wide variety of Systems suitable for various Security applications. These are our most popular Systems.

# Compact Backpack System

- 15WS Detector
- Falcon II Controller up to 500m LOS wireless Comm
- Panasonic 10" G1 Tablet / Android mobile phone
- 50m of Cable on a reel

# Lightweight Backpack System

- 15WS Detector
- Mini Wireless Spark III RF Controller
- Panasonic 10" G1 Tablet / Android mobile phone
- Compact backpack