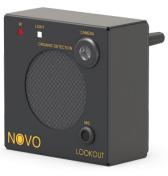

#### Lookout

The NOVO Lookout is a Lightweight, 3 in 1 accessory enabling the following capabilities: Organic Detection, Live Video & Live Audio.

X-Ray Image

Organic & Inorganic Detection Image

External Still Image