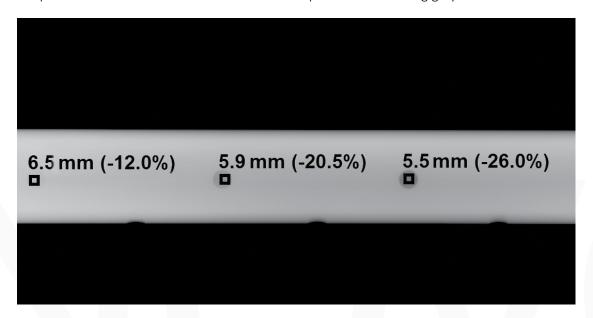

## **Features**

Automatic measurement calibration, fast, easy & automatic wall thickness measurements

Simple & intuitive Double Wall Thickness Technique Tool- converting gray levels into material thickness