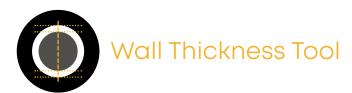

## **Features**

Automatic measurement calibration, fast, easy & automatic wall thickness measurements

Simple & intuitive Double Wall Thickness Technique Tool- converting gray levels into material thickness