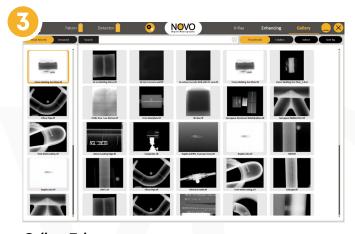

#### Software Highlights

- User friendly, native touch interface
- Intuitive operation for grabbing X-Ray images, processing, archiving and sharing
- Built-in tools such as the Genie, Line Profile, SRb, DWT, Stitching, Image Statistics and more
- Supports various International Standards
- Supports different file formats such as TIF, DICONDE
- Controls NOVO accessories, supports wired and wireless communication, activates a variety of X-Ray sources and more
- Compatible with the latest touch screen technology
  & standard PC's operating with Windows® 10
- Option to connect keyboard & mouse

#### **Key Software Features**

- GENIE One Touch Enhancement
- Auto Wall Thickness Calibration and Measurement
- Auto Basic Spatial Resolution (SRb calculator)
- Pixel Map
- Line Profile
- DWT (Double Wall Thickness Technique)
- Manual & Automatic Image Stitching
- Averaging (Frame Integration)
- Image Statistics
- 1600% Zoom
- Annotations Text, highlight, arrows, etc.

and many more....

Main Tab

**Enhancing Tab** 

Gallery Tab

<sup>\*</sup>Some features are currently unavailable on the Android App