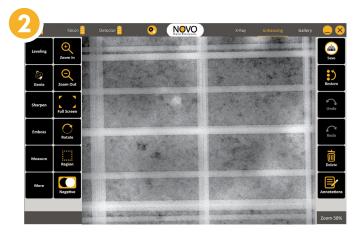

#### Software Highlights

- User friendly, native touch interface
- Intuitive operation for grabbing X-Ray images, processing, archiving and sharing
- Built-in tools such as the Genie, Line Profile, SRb, DWT, Stitching, Image Statistics and more
- Supports various International Standards
- Supports different file formats such as TIF, DICONDE
- Controls NOVO accessories, supports wired and wireless communication, activates a variety of X-Ray sources and more
- Compatible with the latest touch screen technology
  & standard PC's operating with Windows® 10
- Option to connect keyboard & mouse

#### **Key Software Features**

- GENIE One Touch Enhancement
- Auto Wall Thickness Calibration and Measurement
- Auto Basic Spatial Resolution (SRb calculator)
- Pixel Map
- Line Profile
- DWT (Double Wall Thickness Technique)
- Manual & Automatic Image Stitching
- Averaging (Frame Integration)
- Image Statistics
- 1600% Zoom
- Annotations Text, highlight, arrows, etc.

and many more....

Main Tab

**Enhancing Tab** 

Gallery Tab

<sup>\*</sup>Some features are currently unavailable on the Android App