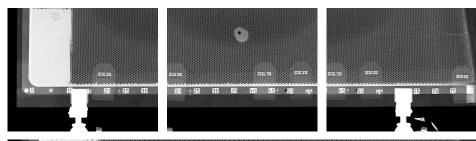

## **Features**

Stitch multiple images using our easy to use, Manual Stitching feature or our super fast, Automatic Stitching feature

Before: Multiple X-Ray Images

After: One Large X-Ray Image