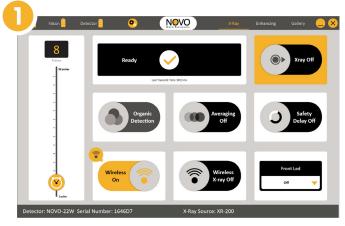

#### Software Highlights

- User friendly, native touch interface
- Intuitive operation for grabbing X-Ray images, processing, archiving and sharing
- Built-in tools such as the Genie, Line Profile, SRb, DWT, Stitching, Image Statistics and more
- Supports various International Standards
- Supports different file formats such as TIF, DICONDE
- Controls NOVO accessories, supports wired and wireless communication, activates a variety of X-Ray sources and more
- Compatible with the latest touch screen technology
  & standard PC's operating with Windows® 10
- Option to connect keyboard & mouse

#### **Key Software Features**

- GENIE One Touch Enhancement
- Auto Wall Thickness Calibration and Measurement
- Auto Basic Spatial Resolution (SRb calculator)
- Pixel Map
- Line Profile
- DWT (Double Wall Thickness Technique)
- Manual & Automatic Image Stitching
- Averaging (Frame Integration)
- Image Statistics
- 1600% Zoom
- Annotations Text, highlight, arrows, etc.

and many more....

Main Tab

**Enhancing Tab** 

Gallery Tab

<sup>\*</sup>Some features are currently unavailable on the Android App