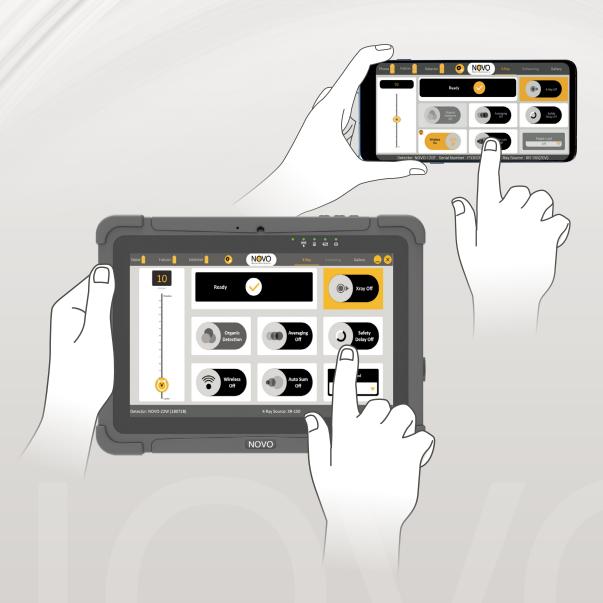

## **NOVO Touch Pro Software**

The NOVO Touch Pro Software is a proprietary software developed from the ground up to provide the best experience and functionality for field & laboratory operations.

#### Software Highlights

- User friendly, native touch interface
- Intuitive operation for grabbing X-Ray images, processing, archiving and sharing
- Built-in tools such as the Genie, Line Profile, SRb, DWT, Stitching, Image Statistics and more
- Supports various International Standards
- Supports different file formats such as TIF, DICONDE
- Controls NOVO accessories, supports wired and wireless communication, activates a variety of X-Ray sources and more
- Compatible with the latest touch screen technology
  & standard PC's operating with Windows® 10
- Option to connect keyboard & mouse

#### **Key Software Features**

- GENIE One Touch Enhancement
- Auto Wall Thickness Calibration and Measurement
- Auto Basic Spatial Resolution (SRb calculator)
- Pixel Map
- Line Profile
- DWT (Double Wall Thickness Technique)
- Manual & Automatic Image Stitching
- Averaging (Frame Integration)
- Image Statistics
- 1600% Zoom
- Annotations Text, highlight, arrows, etc.

and many more....

Main Tab

**Enhancing Tab** 

Gallery Tab

<sup>\*</sup>Some features are currently unavailable on the Android App