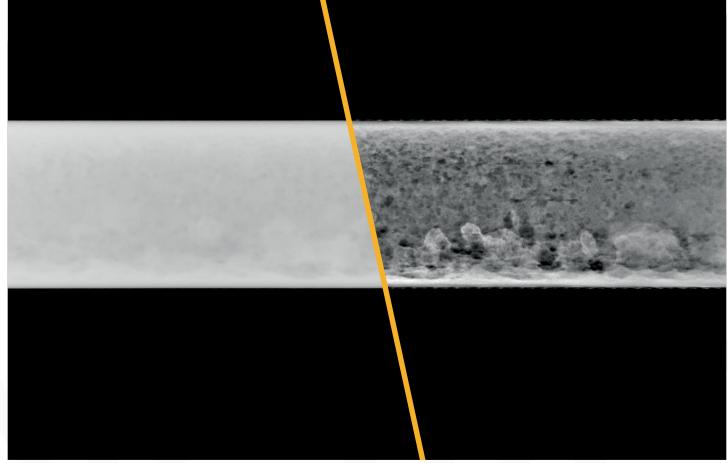

#### Proprietary State-of-the-art Algorithm

Allows taking a single image and enhancing both easy and hard to penetrate areas on the same image, while highlighting all the defects with just one touch!

## One, Two, Three

It's as Simple as That!

**Set** Exposure

**Take** a Shot

**Genie** the Image

Before After