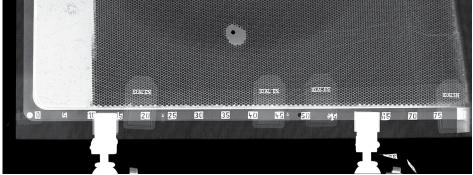

## **Features**

Stitch multiple images using our easy to use, Manual Stitching feature or our super fast, Automatic Stitching feature

Before: Multiple X-Ray Images

After: One Large X-Ray Image