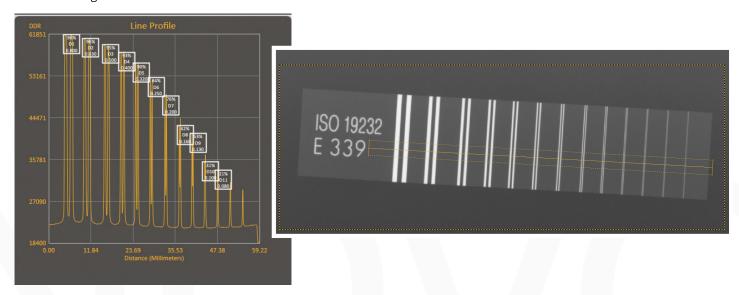

## Auto Basic Spatial Resolution Calculator

Select the region of interest and leave the rest to the NOVO SRb calculator