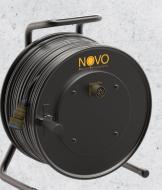

#### **Communication Cable**

The communication cable provides reliable and fast data transmission between the various system parts.

- Power Over Line for unlimited operation when using an external power source (using the Control Box and Falcon II)
- Maximum of 300m wired operation range
- Lightweight, robust custom reel- connected to the case or as "stand-alone"
- Extension cables of 50m, 100m and 150m