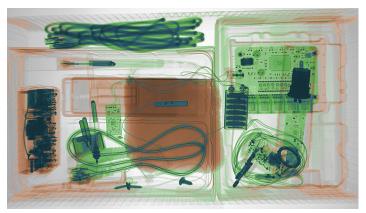

#### **Organic Detection**

- Assists in identification of the content and nature of an inspected item by providing organic / inorganic detection
- A Colorized X-Ray Image is Automatically Displayed

X-Ray Image

Organic & Inorganic Detection Image

External Still Image (Automatically Stored)

www.NOVO-DR.com · info@novo-dr.com