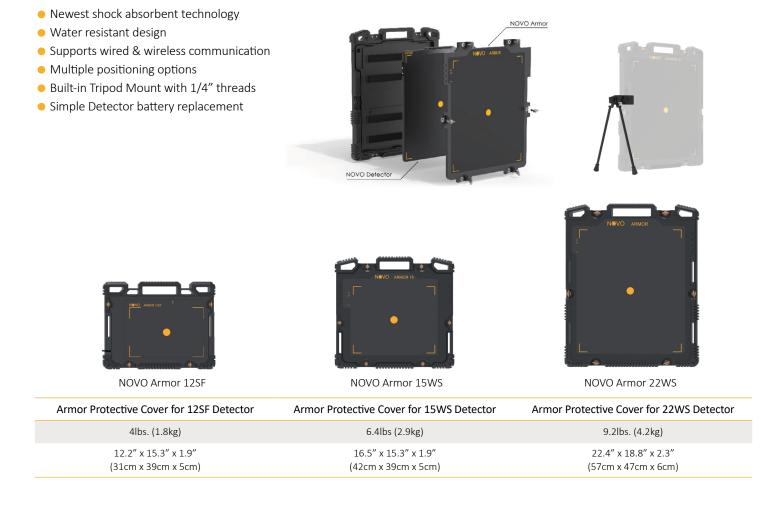

### Armor Kit

The Armor Kit Contains the NOVO Armor, which provides additional mechanical protection to the NOVO Detectors, Armor Stand and a traveling soft cover.

### **Diagonal Tripod Mounts**

The Diagonal Tripod Mount is a lightweight accessory that firmly holds the detector and provides various positioning options.

- Four 1/4" standard threads (for portrait and landscape) for tripod or manipulation arm connection
- Secured connection to the Detector using a safety lock pin
- Numerous positioning options

NOVO 22WS Diagonal Tripod Mount

NOVO 15WS Diagonal Tripod Mount

NOVO 12SF Diagonal Tripod Mount