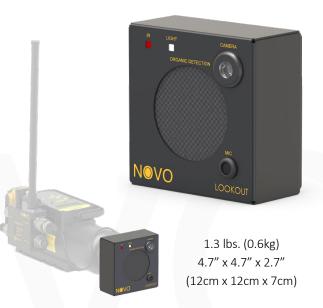

### Lookout

Organic Detection, Live Audio and Video

The NOVO Lookout is a Lightweight, 3 in 1 accessory enabling the following capabilities.

#### **Organic Detection**

- Assists in identification of the content and nature of an inspected item by providing organic / inorganic detection
- A Colorized X-Ray Image is Automatically Displayed

#### Live Video

- Provides a Live Video stream of the inspected area
- Provides a Still Image that can be grabbed and used for analysis and documentation

#### Live Audio

- Provides a Live Audio stream of the inspected environment allowing the operator to hear the Golden's "clicks" in addition to monitoring the sounds in the surrounding area
- Controlled completely by the NOVO Touch Software
- Compatible with all Golden Engineering sources including the XRS4