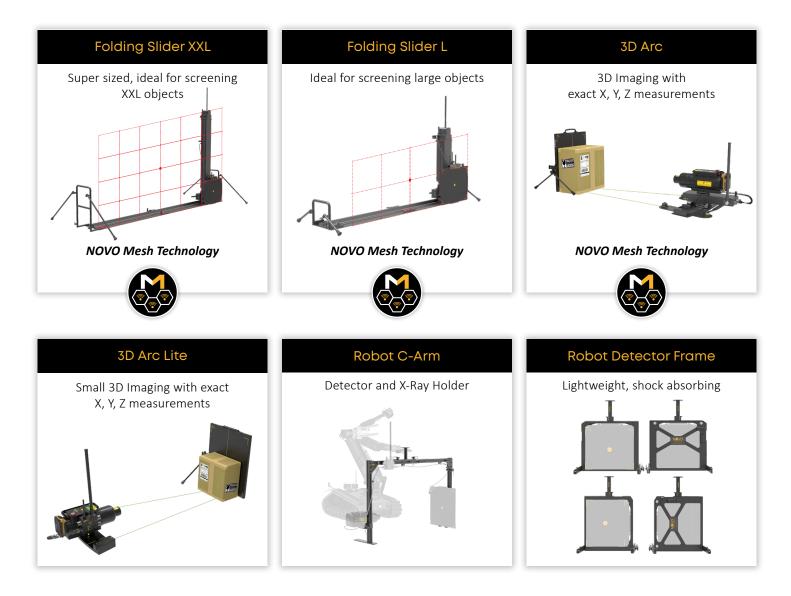

Cover provides additional lightweight protection for NOVO Detectors.

- Additional weather & impact protection
- Special opening for Tripod Mount access
- Various positioning options using a carrying strap or D-Rings
- Supports wired & wireless communication
- Lightweight & small footprint



| Soft Protective Cover for 15WS Detector | Soft Protective Cover for 22WS Detector |
|-----------------------------------------|-----------------------------------------|
| 1.3lbs. (0.6kg)                         | 2.4lbs. (1.1kg)                         |
| 12.2" x 14.9"<br>(31cm x 38cm)          | 19.6" x 16.1"<br>(50cm x 41cm)          |
|                                         |                                         |



#### www.NOVO-DR.com · info@novo-dr.com

## **Additional Accessories**





Compatible with the XTK<sup>®</sup> Software