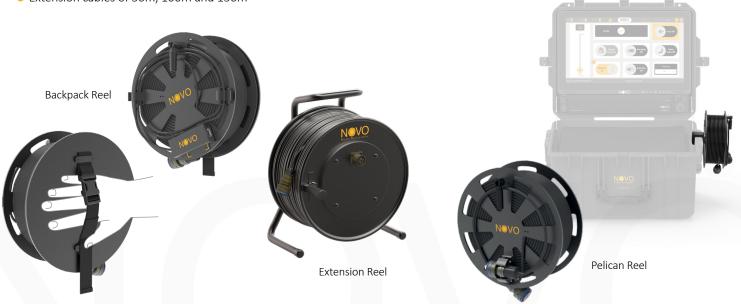

#### **Communication Cable**

The communication cable provides reliable and fast data transmission between the various system parts.

- Power Over Line for unlimited operation when using an external power source (using the Control Box and Falcon II)
- Maximum of 300m wired operation range
- Lightweight, robust custom reel- connected to the case or as "stand-alone"
- Extension cables of 50m, 100m and 150m