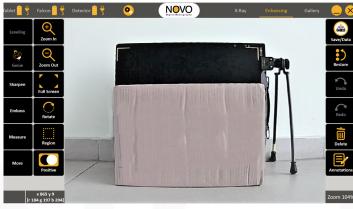

#### Live Video

- Provides a Live Video stream of the inspected area
- Provides a Still Image that can be grabbed and used for analysis and documentation

#### Live Audio

- Provides a Live Audio stream of the inspected environment allowing the operator to hear the Golden's "clicks" in addition to monitoring the sounds in the surrounding area
- Controlled completely by the NOVO Touch Software
- Compatible with all Golden Engineering sources including the XRS4