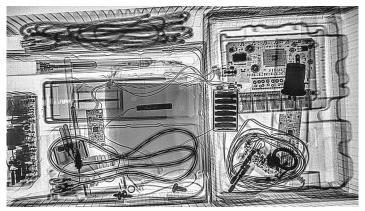

#### **Organic Detection**

- Assists in identification of the content and nature of an inspected item by providing organic / inorganic detection
- A Colorized X-Ray Image is Automatically Displayed

X-Ray Image

Organic & Inorganic Detection Image

External Still Image (Automatically Stored)

www.NOVO-DR.com · info@novo-dr.com