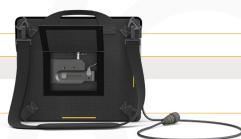

### Lookout

Organic Detection, Live Audio and Video

The NOVO Lookout is a Lightweight, 3 in 1 accessory enabling the following capabilities.

#### **Organic Detection**

- Assists in identification of the content and nature of an inspected item by providing organic / inorganic detection
- A Colorized X-Ray Image is Automatically Displayed

#### Live Video

- Provides a Live Video stream of the inspected area
- Provides a Still Image that can be grabbed and used for analysis and documentation

#### Live Audio

- Provides a Live Audio stream of the inspected environment allowing the operator to hear the Golden's "clicks" in addition to monitoring the sounds in the surrounding area
- Controlled completely by the NOVO Touch Software
- Compatible with all Golden Engineering sources including the XRS4

X-Ray Image

Organic & Inorganic Detection Image

External Still Image (Automatically Stored)

www.NOVO-DR.com · info@novo-dr.com