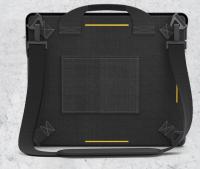

### Soft Protective Cover

The Detector Soft Protective Cover provides additional lightweight protection for NOVO Detectors.

- Additional weather & impact protection
- Special opening for Tripod Mount access
- Various positioning options using a carrying strap or D-Rings
- Supports wired & wireless communication
- Lightweight & small footprint

| Soft Protective Cover for 15WS Detector | Soft Protective Cover for 22WS Detector |
|-----------------------------------------|-----------------------------------------|
| 1.3lbs. (0.6kg)                         | 2.4lbs. (1.1kg)                         |
| 12.2" x 14.9"<br>(31cm x 38cm)          | 19.6" x 16.1"<br>(50cm x 41cm)          |
|                                         |                                         |