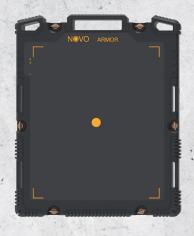

### Armor Kit

The Armor Kit Contains the NOVO Armor, which provides additional mechanical protection to the NOVO Detectors, Armor Stand and a traveling soft cover.