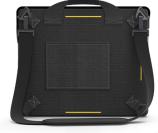

### Soft Protective Cover

The Detector Soft Protective Cover provides additional lightweight protection for NOVO Detectors.

- Additional weather & impact protection
- Special opening for Tripod Mount access
- Various positioning options using a carrying strap or D-Rings
- Supports wired & wireless communication
- Lightweight & small footprint

| Soft Protective Cover for 15WS Detector | Soft Protective Cover for 22WS Detector |
|-----------------------------------------|-----------------------------------------|
| 1.3lbs. (0.6kg)                         | 2.4lbs. (1.1kg)                         |
| 12.2" x 14.9"<br>(31cm x 38cm)          | 19.6" x 16.1"<br>(50cm x 41cm)          |
|                                         |                                         |