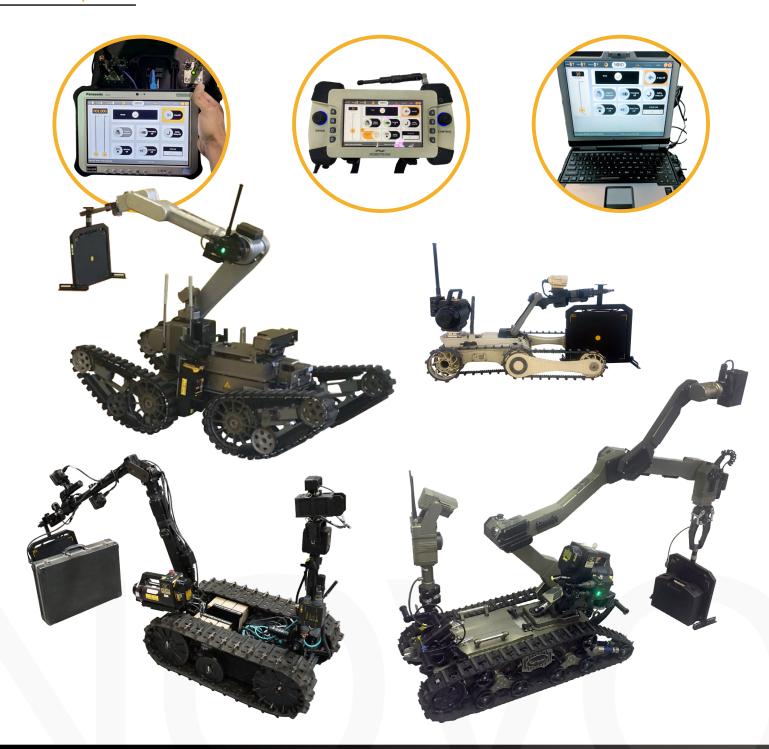

## **Robot Integration**

# The NOVO Equipment Can Be Integrated With Many EOD Robot Platforms

- Full Integration The NOVO system uses the Robot's internal comms. This method allows installtion of the NOVO Touch Software on the Robot's Control Unit, or a separate tablet can be allocated Up-Range.
- **Semi Integration** This method uses the Robot as a mule, while the X-Ray system is independently controlled via NOVO Comms and a NOVO Tablet.

### **Examples:**