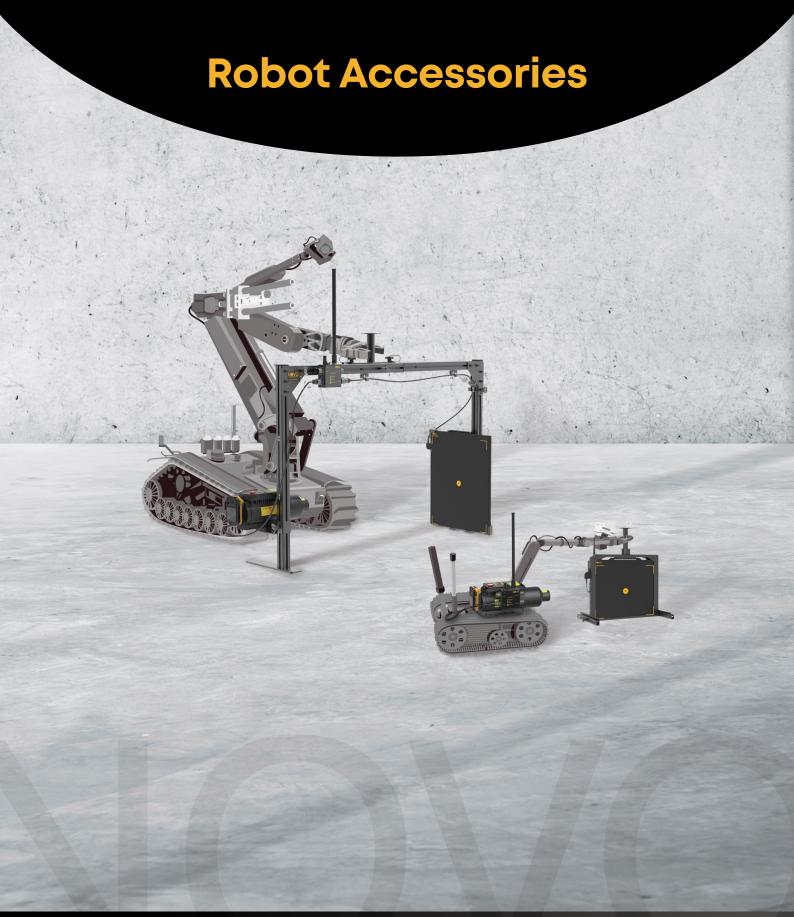

## **Robot Accessories**

NOVO offers various Robot Detector Holders for the NOVO 12SF, the NOVO 15WS and the NOVO 22WS Detectors.

- Lightweight, shock absorbent, customized robot NOVO Detector Frame
- The NOVO Detectors can be used in both portrait and landscape orientation when using the robot accessories