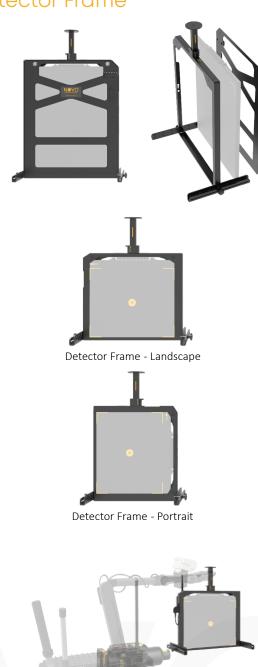

#### **Detector Frame**

## **Robot Accessories**

NOVO offers various Robot Detector Holders for the NOVO 12SF, the NOVO 15WS and the NOVO 22WS Detectors.

- Lightweight, shock absorbent, customized robot NOVO Detector Frame
- The NOVO Detectors can be used in both portrait and landscape orientation when using the robot accessories