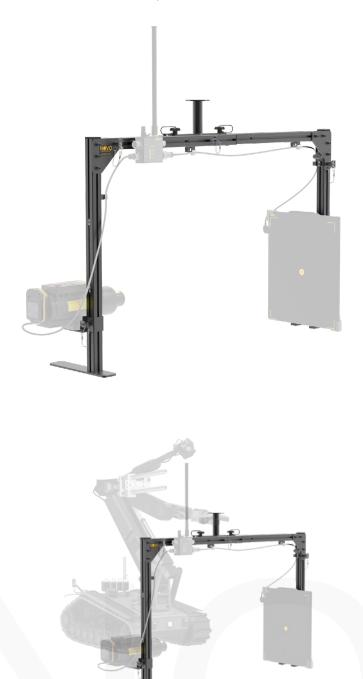

The Leaders in Portable X-Ray Systems



## **Robot Accessories**

NOVO offers various Robot Detector Holders for the NOVO 12SF, the NOVO 15WS and the NOVO 22WS Detectors.

- Lightweight, shock absorbent, customized robot NOVO Detector Frame
- The NOVO Detectors can be used in both portrait and landscape orientation when using the robot accessories

#### C-Arm

Holds Detector, X-Ray Source and Controller



#### **Detector Frame**



## **Robot Integration**

# The NOVO Equipment Can Be Integrated With Many EOD Robot Platforms

- Full Integration The NOVO system uses the Robot's internal comms. This method allows installtion of the NOVO Touch Software on the Robot's Control Unit, or a separate tablet can be allocated Up-Range.
- **Semi Integration** This method uses the Robot as a mule, while the X-Ray system is independently controlled via NOVO Comms and a NOVO Tablet.

### **Examples:**