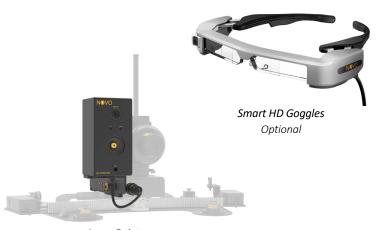

## 3D Measurement & Imaging

Dramatically reduces the risk for hand entry and allows for precision disruption

Measurement Screen

Laser Pointer
Optional for the 3D Arc

- Revolutionary 3D X-Ray Imaging
- Designed for field use
- No contact and moving of the inspected object
- Location and size measurement in X, Y, Z axes with 0.04-0.08" (1-2mm) accuracy
- No calibration or reference object (fiducial) is needed for measurements
- Simple Setup and user-friendly operation
- Improved "Genie" Algorithm pulls out minute details 4 times faster on even just 1 pulse images
- Upgradable for all NOVO system generations
- Optional Smart HD Goggles, provide an intuitive and immediate 3D image viewing