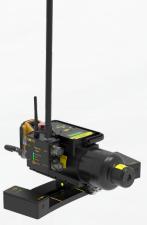

## 3D Arc Lite

Manual operation in a super compact & lightweight package for maximum mobility

\* Arc splits into two pieces for easy storage and transportation.