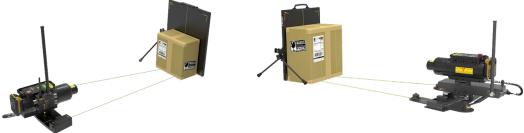

## 3D Arc

Automated movement with AC / battery operation

NOVO Mesh Technology

## 3D Measurement & Imaging

Dramatically reduces the risk for hand entry and allows for precision disruption

Measurement Screen

Laser Pointer
Optional for the 3D Arc

- Revolutionary 3D X-Ray Imaging
- Designed for field use
- No contact and moving of the inspected object
- Location and size measurement in X, Y, Z axes with 0.04-0.08" (1-2mm) accuracy
- No calibration or reference object (fiducial) is needed for measurements
- Simple Setup and user-friendly operation
- Improved "Genie" Algorithm pulls out minute details 4 times faster on even just 1 pulse images
- Upgradable for all NOVO system generations
- Optional Smart HD Goggles, provide an intuitive and immediate 3D image viewing