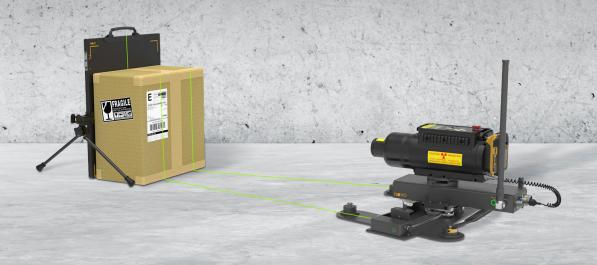

## 3D Measurement & Imaging

Dramatically reduces the risk for hand entry and allows for precision disruption

Measurement Screen

Laser Pointer
Optional for the 3D Arc

- Revolutionary 3D X-Ray Imaging
- Designed for field use
- No contact and moving of the inspected object
- Location and size measurement in X, Y, Z axes with 0.04-0.08" (1-2mm) accuracy
- No calibration or reference object (fiducial) is needed for measurements
- Simple Setup and user-friendly operation
- Improved "Genie" Algorithm pulls out minute details 4 times faster on even just 1 pulse images
- Upgradable for all NOVO system generations
- Optional Smart HD Goggles, provide an intuitive and immediate 3D image viewing