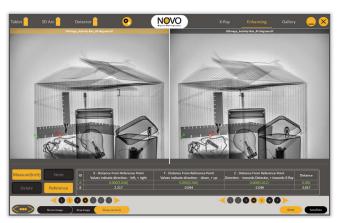

## **3D ARC**

3D Image-Viewing and Accurate Measurement

## 3D Measurement & Imaging

Dramatically reduces the risk for hand entry and allows for precision disruption

Measurement Screen

Laser Pointer
Optional for the 3D Arc

- Revolutionary 3D X-Ray Imaging
- Designed for field use
- No contact and moving of the inspected object
- Location and size measurement in X, Y, Z axes with 0.04-0.08" (1-2mm) accuracy
- No calibration or reference object (fiducial) is needed for measurements
- Simple Setup and user-friendly operation
- Improved "Genie" Algorithm pulls out minute details 4 times faster on even just 1 pulse images
- Upgradable for all NOVO system generations
- Optional Smart HD Goggles, provide an intuitive and immediate 3D image viewing