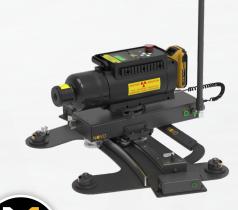

The Leaders in Portable X-Ray Systems

## **3D ARC**

3D Image-Viewing and Accurate Measurement



## 3D Arc Lite

Manual operation in a super compact & lightweight package for maximum mobility



\* Arc splits into two pieces for easy storage and transportation.

## 3D Arc

Automated movement with AC / battery operation



NOVO Mesh Technology



## 3D Measurement & Imaging

Dramatically reduces the risk for hand entry and allows for precision disruption



Measurement Screen



Laser Pointer
Optional for the 3D Arc

- Revolutionary 3D X-Ray Imaging
- Designed for field use
- No contact and moving of the inspected object
- Location and size measurement in X, Y, Z axes with 0.04-0.08" (1-2mm) accuracy
- No calibration or reference object (fiducial) is needed for measurements
- Simple Setup and user-friendly operation
- Improved "Genie" Algorithm pulls out minute details 4 times faster on even just 1 pulse images
- Upgradable for all NOVO system generations
- Optional Smart HD Goggles, provide an intuitive and immediate 3D image viewing

Model 3D Arc Lite 3D Arc



| Weight                      | 2.1 lbs. (0