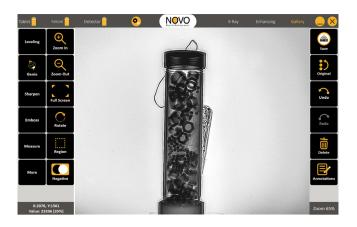

### Key Software Features

- Genie (One-touch Enhancement Software Feature)
- HDR (High Dynamic Range)
- Manual & Automatic Stitching
- Averaging
- Automatic & Manual Summing
- 1600% non-digitizing Zoom
- Window Leveling
- Measurements
- Annotations-Text, Shape Etc.
- Audio Documentation
- Subtraction
- Sharpness
- Emboss
- Live Video and Audio Stream from Down Range
- External Images Auto Added
- Organic Detection and Standard X-ray
- Automatic Stitching with HDR
- 3D Imaging

• XXL Slider Montage- Combines 24 Images together And many more....

\*Some features are currently unavailable on the Android App

Briefcase X-Rayed Through a Wall