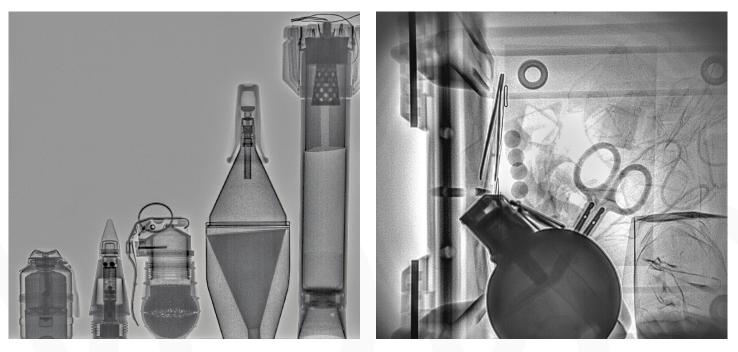

• XXL Slider Montage- Combines 24 Images together And many more....

\*Some features are currently unavailable on the Android App

Briefcase X-Rayed Through a Wall