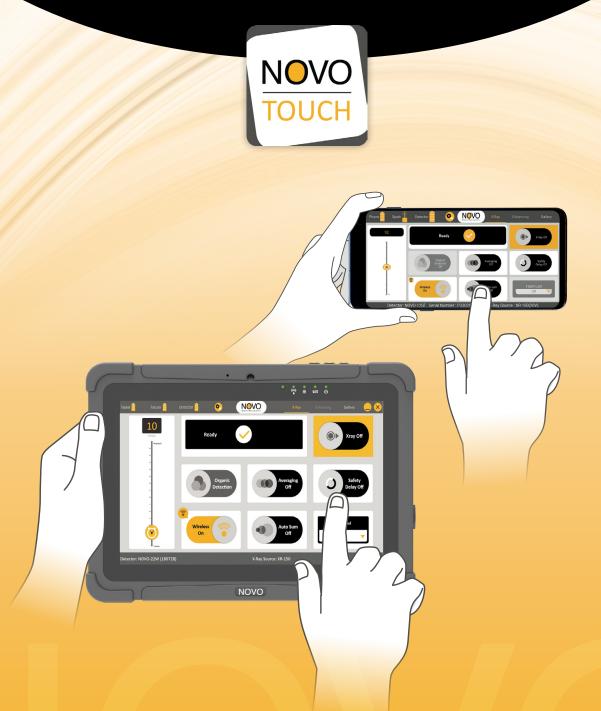

# **NOVO Touch Software**

The NOVO Touch Software is a proprietary software developed to provide the best user experience and functionality in harsh & extreme field conditions

### Software Highlights

- User friendly, native touch interface
- Superior Penetration- up to 90mm of steel with XRS-3
- Powering Enhancing Tools: Genie, HDR, Manual & Automatic Stitching
- Intuitive operation for grabbing X-Ray images, annotating, archiving and sharing information
- Controls the operation of the NOVO accessories
- Compatible with the latest touch screen technology & standard PC's and Phones
- Windows<sup>®</sup> 10 & Android Operating Systems

#### Compatible with the XTK<sup>®</sup> Software