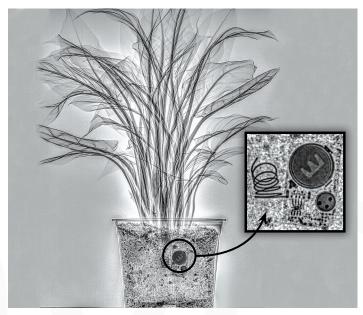

- 4 times faster!

#### Proprietary State-of-the-art Algorithm

Allows for taking a single image and enhancing both easy to penetrate and difficult to penetrate objects on the same image, while showing all elements and highlighting all the threats with just one touch



After

## Features



The 3D Arc provides precise location and exact measurements (0.04-0.08" / 1-2mm accuracy) for IED disruption and manual entry. Extremely fast and easy to use tool building 3D images in seconds, giving unprecedented information.



Provides Exact X, Y, Z Measurements



3D Measurement Screen



Allows for taking a high exposure image to penetrate difficult areas, combined with a low exposure image showing delicate items and producing a hybrid *High Dynamic Range* X-ray image.



Bomb inside a Backpack



Electronic Device inside a Plant

## Features



### Stitching Feature

Rapidly stitch multiple images together in seconds (6 large format 22" Detector images stitched in under 20 seconds) either by using Automatic Stitching feature or easy to use Manual Stitching with advanced tools, such as HDR etc.





Due to unique system sensitivity and high signal to low noise ratio, clean one pulse x-raying is easily achieved for extremely safe and low dose imaging.