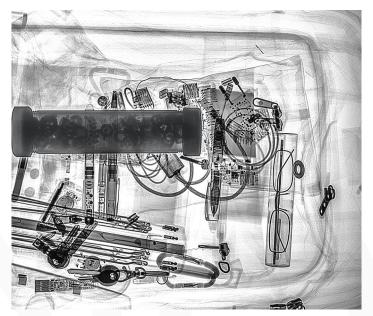

t Feature

Improved Genie - 4 times faster!

#### Proprietary State-of-the-art Algorithm

Allows for taking a single image and enhancing both easy to penetrate and difficult to penetrate objects on the same image, while showing all elements and highlighting all the threats with just one touch



After

## Features



The 3D Arc provides precise location and exact measurements (0.04-0.08" / 1-2mm accuracy) for IED disruption and manual entry. Extremely fast and easy to use tool building 3D images in seconds, giving unprecedented information.



Provides Exact X, Y, Z Measurements



3D Measurement Screen



Allows for taking a high exposure image to penetrate difficult areas, combined with a low exposure image showing delicate items and producing a hybrid *High Dynamic Range* X-ray image.



Bomb inside a Backpack



Electronic Device inside a Plant

## Features



### Stitching Feature

Rapidly stitch multiple images together in seconds (6 large format 22" Detector images stitched in under 20 seconds) either by using Automatic Stitching feature or easy to use Manual Stitching with advanced tools, such as HDR etc.





Due to unique system sensitivity and high signal to low noise ratio, clean one pulse x-raying is easily achieved for extremely safe and low dose imaging.