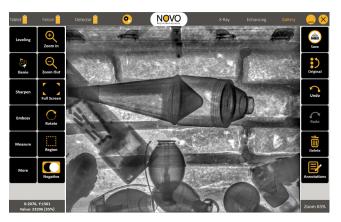

Provides Exact X, Y, Z Measurements

3D Measurement Screen

Allows for taking a high exposure image to penetrate difficult areas, combined with a low exposure image showing delicate items and producing a hybrid *High Dynamic Range* X-ray image.

Bomb inside a Backpack

Electronic Device inside a Plant