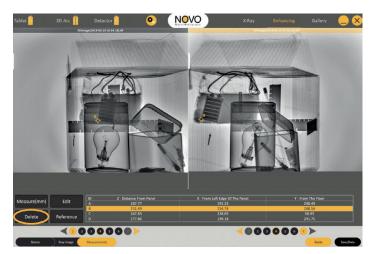

## Features

The 3D Arc provides precise location and exact measurements (0.04-0.08" / 1-2mm accuracy) for IED disruption and manual entry. Extremely fast and easy to use tool building 3D images in seconds, giving unprecedented information.

Provides Exact X, Y, Z Measurements

3D Measurement Screen

Allows for taking a high exposure image to penetrate difficult areas, combined with a low exposure image showing delicate items and producing a hybrid *High Dynamic Range* X-ray image.