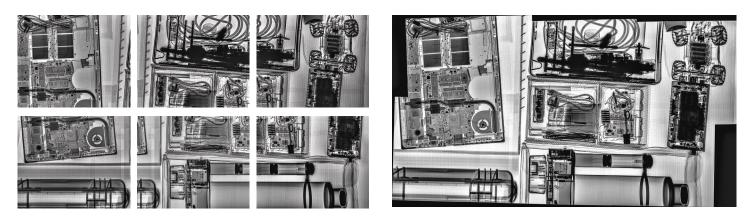

### Stitching Feature

Rapidly stitch multiple images together in seconds (6 large format 22" Detector images stitched in under 20 seconds) either by using Automatic Stitching feature or easy to use Manual Stitching with advanced tools, such as HDR etc.