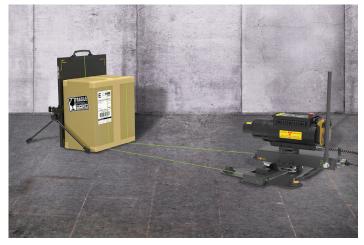

## Features

The 3D Arc provides precise location and exact measurements (0.04-0.08" / 1-2mm accuracy) for IED disruption and manual entry. Extremely fast and easy to use tool building 3D images in seconds, giving unprecedented information.

Provides Exact X, Y, Z Measurements

3D Measurement Screen

Allows for taking a high exposure image to penetrate difficult areas, combined with a low exposure image showing delicate items and producing a hybrid *High Dynamic Range* X-ray image.