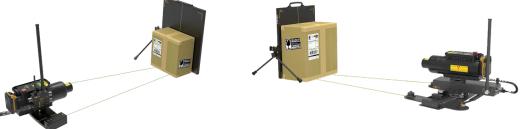

## 3D Arc Lite

Manual operation in a super compact & lightweight package for maximum mobility

\* Arc splits into two pieces for easy storage and transportation.

## 3D Arc

Automated movement with AC / battery operation

NOVO Mesh Technology