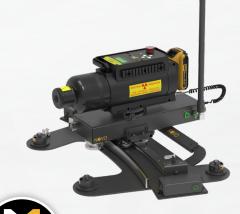

The Leaders in Portable X-Ray Systems

## **3D ARC**

3D Image-Viewing and Accurate Measurement



## 3D Arc Lite

Manual operation in a super compact & lightweight package for maximum mobility



\* Arc splits into two pieces for easy storage and transportation.

## 3D Arc

Automated movement with AC / battery operation



NOVO Mesh Technology



## 3D Measurement & Imaging

Dramatically reduces the risk for hand entry and allows for precision disruption



Measurement Screen



Laser Pointer
Optional for the 3D Arc

- Revolutionary 3D X-Ray Imaging
- Designed for field use
- No contact and moving of the inspected object
- Location and size measurement in X, Y, Z axes with 0.04-0.08" (1-2mm) accuracy
- No calibration or reference object (fiducial) is needed for measurements
- Simple Setup and user-friendly operation
- Improved "Genie" Algorithm pulls out minute details 4 times faster on even just 1 pulse images
- Upgradable for all NOVO system generations
- Optional Smart HD Goggles, provide an intuitive and immediate 3D image viewing

Model 3D Arc Lite 3D Arc



| Weight                      | 2.1 lbs. (0