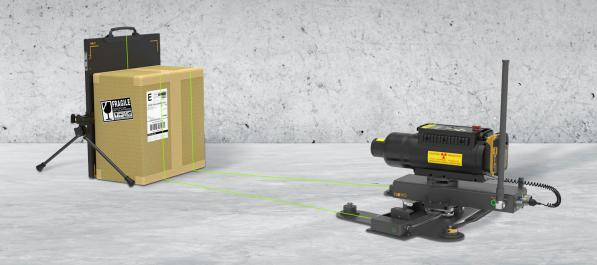

## 3D Arc

Automated movement with AC / battery operation

NOVO Mesh Technology

## 3D Measurement & Imaging

Dramatically reduces the risk for hand entry and allows for precision disruption

Measurement Screen

Laser Pointer
Optional for the 3D Arc

- Revolutionary 3D X-Ray Imaging
- Designed for field use
- No contact and moving of the inspected object
- Location and size measurement in X, Y, Z axes with 0.04-0.08" (1-2mm) accuracy
- No calibration or reference object (fiducial) is needed for measurements
- Simple Setup and user-friendly operation
- Improved "Genie" Algorithm pulls out minute details 4 times faster on even just 1 pulse images
- Upgradable for all NOVO system generations
- Optional Smart HD Goggles, provide an intuitive and immediate 3D image viewing