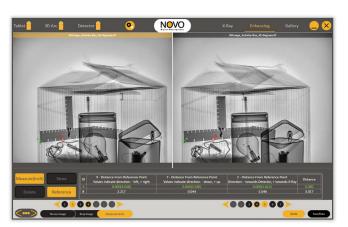

## **3D ARC**

3D Image-Viewing and Accurate Measurement

## 3D Measurement & Imaging

Dramatically reduces the risk for hand entry and allows for precision disruption

Measurement Screen

Laser Pointer
Optional for the 3D Arc

- Revolutionary 3D X-Ray Imaging
- Designed for field use
- No contact and moving of the inspected object
- Location and size measurement in X, Y, Z axes with 0.04-0.08" (1-2mm) accuracy
- No calibration or reference object (fiducial) is needed for measurements
- Simple Setup and user-friendly operation
- Improved "Genie" Algorithm pulls out minute details 4 times faster on even just 1 pulse images
- Upgradable for all NOVO system generations
- Optional Smart HD Goggles, provide an intuitive and immediate 3D image viewing