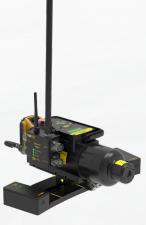

## 3D Arc Lite

Manual operation in a super compact & lightweight package for maximum mobility

\* Arc splits into two pieces for easy storage and transportation.