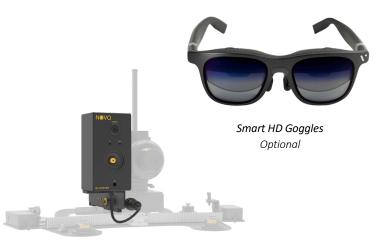

## 3D Measurement & Imaging

Dramatically reduces the risk for hand entry and allows for precision disruption

Measurement Screen

Laser Pointer
Optional for the 3D Arc

- Revolutionary 3D X-Ray Imaging
- Designed for field use
- No contact and moving of the inspected object
- Location and size measurement in X, Y, Z axes with 0.04-0.08" (1-2mm) accuracy
- No calibration or reference object (fiducial) is needed for measurements
- Simple Setup and user-friendly operation
- Improved "Genie" Algorithm pulls out minute details 4 times faster on even just 1 pulse images
- Upgradable for all NOVO system generations
- Optional Smart HD Goggles, provide an intuitive and immediate 3D image viewing